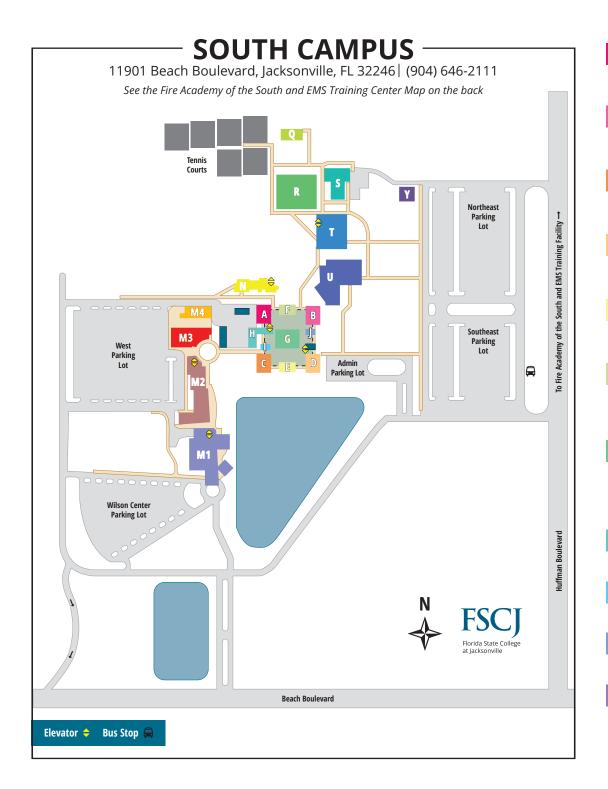

## **BUILDING A**

Duplicating Center, Receiving Department, Sciences Labs

#### **BUILDING B**

Adult Education, Bookstore, Classrooms, Labs

## **BUILDING C**

Chemistry and Physics Labs, Faculty Offices, Math Department

#### **BUILDING D**

Biology Labs, Botany Labs, Campus Operations, Faculty Offices

#### **BUILDING E**

ASL, Computer Labs and Faculty Offices, Digital Media

#### **BUILDING F**

Faculty Offices, H.O.P.E. Food Pantry, Information Technology Department, Security Office

### **BUILDING G**

Classrooms, Computer Labs, Faculty Resource Center, Library and Tutoring Services, Mothers' Lounge, Ouiet Reflection Room

#### **BUILDING H**

Maintenance

#### **BUILDING I**

Elevator, Stairwell, Restrooms

## **BUILDING J**

Elevator, Stairwell, Restrooms

## **BUILDING M1**

Art Gallery, Conference Rooms, Nathan H. Wilson Center for the Arts

#### **BUILDING M2**

Classrooms, Computer Labs, Dance and Music Studios, Faculty Offices, Humanities and Fine Arts Department

#### **BUILDING M3**

Computer Labs, Faculty Offices, Visual Art Studios

#### **BUILDING M4**

Ceramics Studio and Stagecraft Lab

#### **BUILDING N**

Campus Voice, Classrooms, Dual Enrollment, Faculty Offices, Professional Studies/Public Safety Department, Science Department, Social and Behavioral Sciences Department

#### **BUILDING Q**

Fitness Center

#### **BUILDING R**

Athletics Offices, Classrooms, Dance Studio, Gymnasium

#### **BUILDING S**

Central Utility Building

#### **BUILDING T**

Assessment and Certification, Classrooms, Communications Department, Faculty Offices

## **BUILDING U**

Advising Center, BlueWave Café, CareerSource, Military and Veterans Service Center, SGA Office, Student Engagement, Student Financial Services, Student Lounge

# **BUILDING Y**

Child Development Center