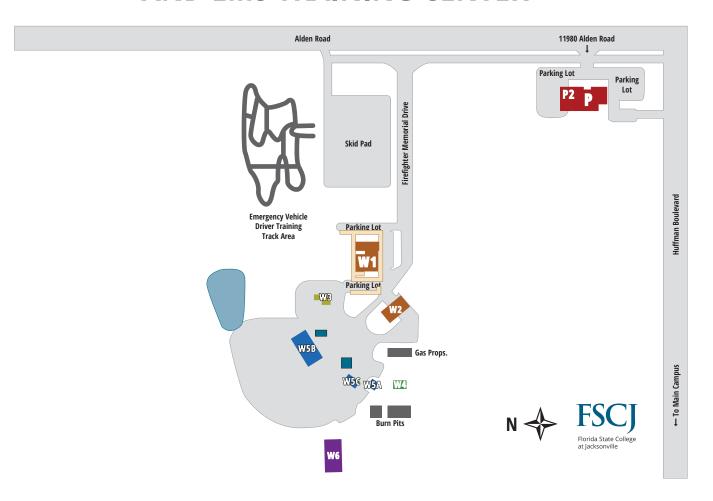

# **BUILDING P**

Classrooms, Faculty and Staff Offices, Labs

## **BUILDING W1 & W2**

Fire Academy of the South Instructional Space

# **BUILDING W3**

Fire Academy of the South Instructional Tower

# **BUILDING W4**

Fire Academy of the South Burn Building

# **BUILDING W5**

Fire Academy of the South Storage

# **BUILDING W6**

Classrooms and Burn Ship Prop

# FIRE ACADEMY OF THE SOUTH AND EMS TRAINING CENTER