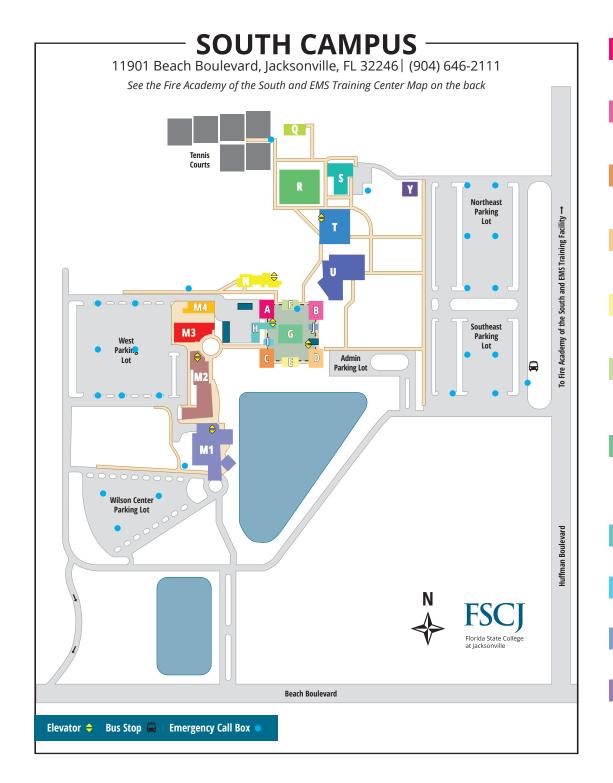

## **BUILDING A**

Duplicating Center, Receiving Department, Sciences Labs

#### **BUILDING B**

Adult Education, Bookstore, Classrooms, Labs

#### **BUILDING C**

Chemistry and Physics Labs, Faculty Offices, Math Department

#### **BUILDING D**

Biology Labs, Botany Labs, Campus Operations, Faculty Offices

#### **BUILDING E**

ASL, Computer Labs and Faculty Offices, Digital Media

#### **BUILDING F**

Faculty Offices, H.O.P.E. Food Pantry, Information Technology Department, Security Office

#### **BUILDING G**

Classrooms, Computer Labs, Faculty Resource Center, Library and Tutoring Services, Mothers' Lounge, Ouiet Reflection Room

#### **BUILDING H**

Maintenance

#### **BUILDING I**

Elevator, Stairwell, Restrooms

# **BUILDING J**

Elevator, Stairwell, Restrooms

# **BUILDING M1**

Art Gallery, Conference Rooms, Nathan H. Wilson Center for the Arts

#### **BUILDING M2**

Classrooms, Computer Labs, Dance and Music Studios, Faculty Offices, Humanities and Fine Arts Department

#### **BUILDING M3**

Computer Labs, Faculty Offices, Visual Art Studios

#### **BUILDING M4**

Ceramics Studio and Stagecraft Lab

#### **BUILDING N**

Campus Voice, Classrooms, Dual Enrollment, Faculty Offices, Professional Studies/Public Safety Department, Science Department, Social and Behavioral Sciences Department

#### **BUILDING Q**

Fitness Center

#### **BUILDING R**

Athletics Offices, Classrooms, Dance Studio, Gymnasium

#### **BUILDING S**

Central Utility Building

#### **BUILDING T**

Assessment and Certification, Classrooms, Communications Department, Faculty Offices

#### **BUILDING U**

Advising Center, BlueWave Café, CareerSource, Military and Veterans Service Center, SGA Office, Student Engagement, Student Financial Services, Student Lounge

# **BUILDING Y**

Child Development Center