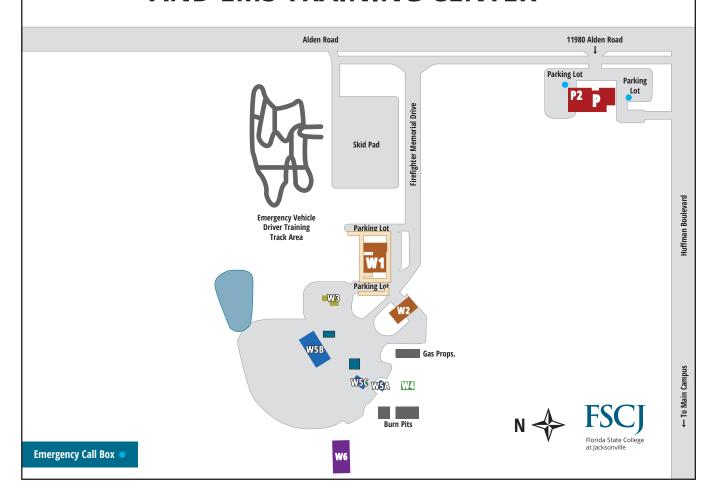

# **BUILDING P**

Classrooms, Faculty and Staff Offices, Labs

## **BUILDING W1 & W2**

Fire Academy of the South Instructional Space

# **BUILDING W3**

Fire Academy of the South Instructional Tower

# **BUILDING W4**

Fire Academy of the South Burn Building

# **BUILDING W5**

Fire Academy of the South Storage

# **BUILDING W6**

Classrooms and Burn Ship Prop

# FIRE ACADEMY OF THE SOUTH AND EMS TRAINING CENTER