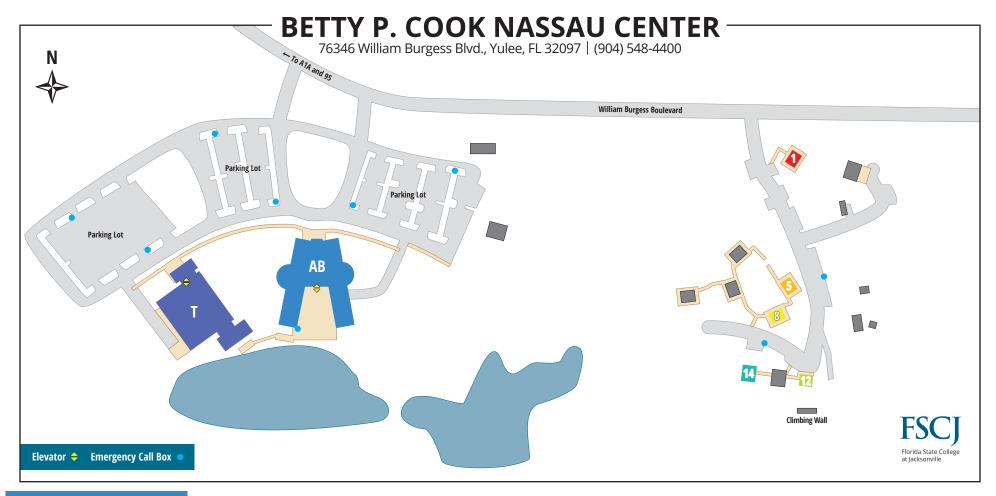

## **BUILDING AB**

Advising Center, Assessment & Certification Center, Campus Operations, Career Development Center, Classrooms, Computer Classroom, Conference Room, David Yulee Room (multi-purpose room), Dual Enrollment Office, Faculty Offices, Labs, Library and Tutoring Services, Maintenance and Receiving, Math Lab, Nassau County Economic Development Board, Nassau County Public Library, Nursing Lab, Security Office, Student Financial Services, Student Lounge/Vending, Take Stock in Children Nassau, Writing & Reading Tutoring

### **BUILDING T**

CADD Classroom/Lab, Cardiovascular Technology Classroom/Lab, Conference Room, Culinary Classroom/ Lab, EMS Classroom/Lab, HVAC and Electrical Classroom/Lab, Maintenance & Receiving, Nassau Room (Multi-purpose room), Nassau School District Career, Technical & Adult Education Offices, Security Office, Student Lounge/Vending

# **OUTDOOR EDUCATION CENTER**

## **BUILDING 1**

Headquarters

#### **BUILDING 5**

Classroom, Kitchen

#### **BUILDING 8**

Classroom

#### **BUILDING 12**

Canoe Barn

#### **BUILDING 14**

Pavilion