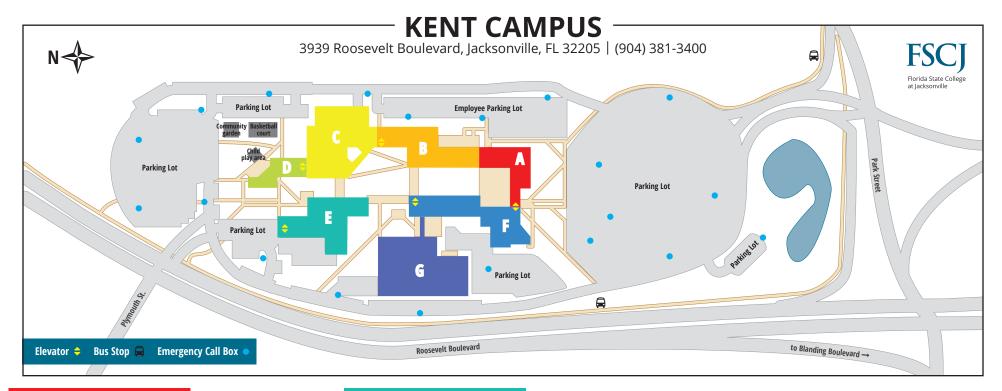

### **BUILDING A**

Assessment & Certification Center, Campus Operations, Classrooms, Faculty Offices, Florida Small Business Development Center (FSBDC) Visiting Dean's Office

#### **BUILDING B**

Advising Center, Art Labs, Career Development, CareerSource, Classrooms, Faculty Offices, Financial Aid, Military & Veterans Service Center, Student Financial Services, Student Support Services

# **BUILDING C**

Computer Classrooms and Labs, Classrooms, Faculty Offices, Faculty Resource Center, Library and Tutoring Services, Quiet Reflection/Meditation Room

### **BUILDING D**

Accounting and Business Studies; Child Care Center; Classrooms; Conference Rooms; Dean's Office for Business; Labs; Logistics, Supply Chain Management & Office Systems; Teaching Auditorium

#### **BUILDING E**

Art Gallery, Classrooms, Faculty Offices, Interior Design Labs, Science Labs, Small Auditorium

### **BUILDING F**

Campus Telepresence Room, Classrooms, Dean's Office for Communications, Jacksonville Women's Business Center (JWBC), Liberal Arts and Sciences, Main Auditorium, Office of Paralegal Studies and Interior Design, Security Office

## **BUILDING G**

Bookstore, Cafeteria, Fitness Center, Kent Café, Meeting Rooms, Phi Theta Kappa, Student Life and Leadership, Student Lounge, Student Volunteer Center, Study Room