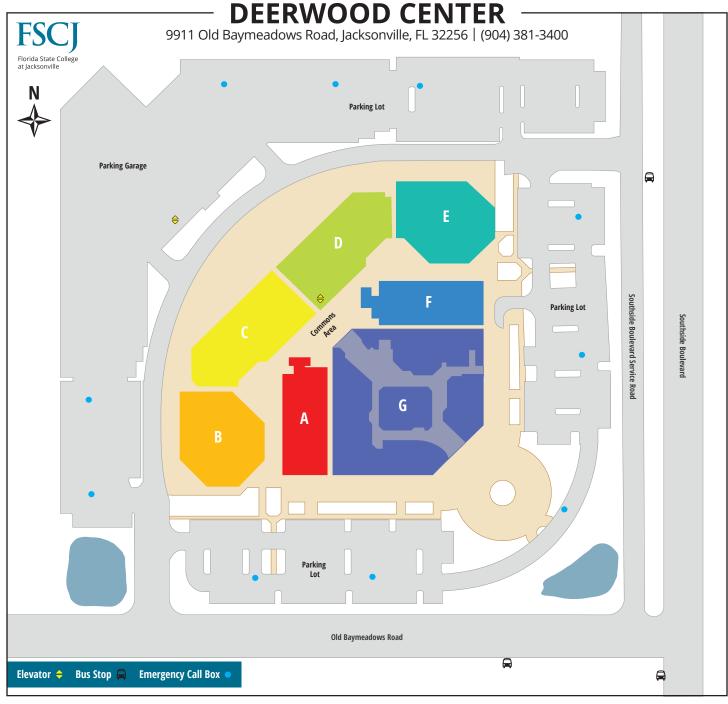

# **SECTION A**

**UPPER + LOWER LEVELS:** Classrooms, Science Labs

### **SECTION B**

**LOWER LEVEL:** The Academy Conference Center

**UPPER + LOWER LEVELS:** Classrooms, Science Labs

**UPPER LEVEL:** Classrooms, Faculty Offices

### **SECTION C**

**LOWER LEVEL:** Classrooms, Digital Media Classroom, TV Studio

**UPPER LEVEL:** Academic Deans, Administration, Adjunct Faculty, Campus Resource Center, Faculty Offices, Mailroom

# **SECTION D**

**LOWER LEVEL:** BlueWave Café (Subway), Classrooms

**UPPER LEVEL:** Advising Center, Assessment and Certification Center, Classrooms, Security Office, Student Financial Services, Student Services

# **SECTION E**

**LOWER LEVEL:** Network Operations Center

**UPPER LEVEL:** Career Development/ CareerSource

### **SECTION F**

UPPER + LOWER LEVELS: Classrooms

# **SECTION G**

**LOWER LEVEL:** Bookstore, Classrooms and Labs, Fitness Center/Gym, Free Speech Zone, Performance Theatre, Student Life & Student Engagement

**UPPER LEVEL:** Classrooms, Library and Tutoring Services

# **COMMONS AREA**

**LOWER LEVEL:** ATM/Vending, Center Stage, Open Study